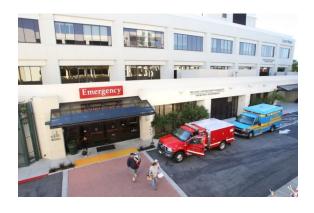

## **Emergency Department**

Torrance Memorial Medical Center's Emergency Department has received Geriatric accreditation!